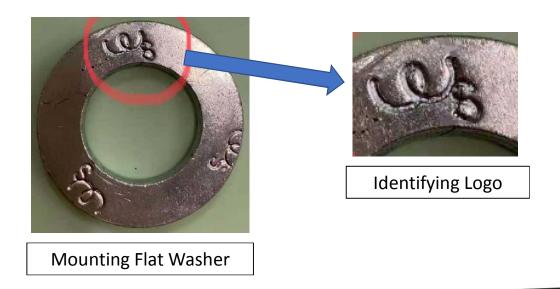

## **PRODUCT BULLETIN – IDENTIFYING MOUNTING WASHER**

This bulletin covers how to identify washers that may not conform to TSE's hardware specifications.

- 1. Mounting Flat Washer with stamped logos (as pictured) may have compromised material properties. TSE recommends replacing the washer. Washers can be obtained from TSE free of charge.
- 2. Washers without logos are not affected and can be used normally.
- 3. Please reference TSE Brakes TSB#2019-001 for the proper procedure to replace washers.