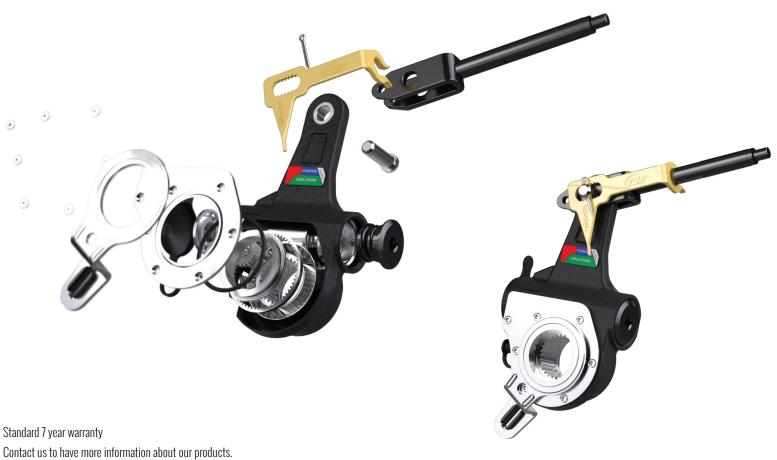

As fleets strive to ensure their equipment is operating properly and safely this product will assist drivers and technicians with regards to meeting and exceeding DOT requirements. In addition, the single pin design eliminates the need for templates and assists with reducing errors in installation.

## **Product enhancements**

- · Improved Bushing for more durability and longer life
- Integral Pressure Relief Valve to reduce chances of over-pressurization of seals
- Clutch Adjustment Assembly with optimal extra fine adjustments
- Single Pin Design for ease of first fit installation or replacement
- · Easy to use visual stroke indicator
- Water egress caps over torque nut and grease fitting