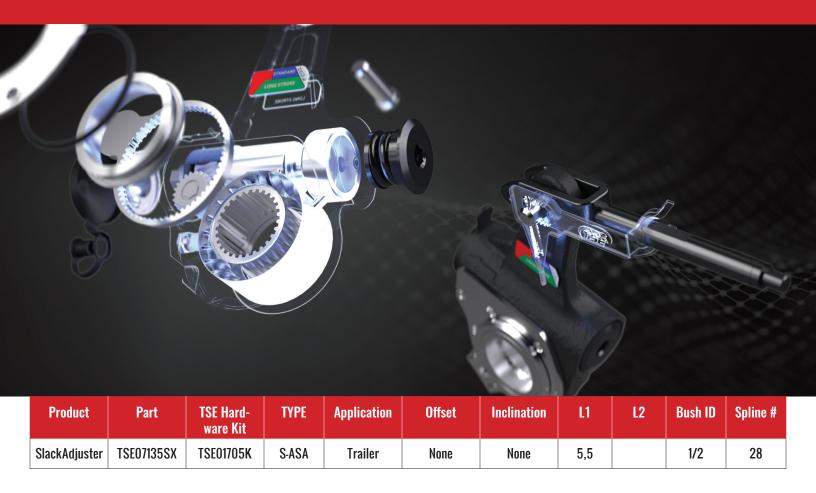

## **Product enhancements**

- · Improved Bushing for more durability and longer life
- Integral Pressure Relief Valve to reduce chances of over-pressurization of seals
- Clutch Adjustment Assembly with optimal extra fine adjustments
- Single Pin Design for ease of first fit installation or replacement
- · Easy to use visual stroke indicator
- Water egress caps over torque nut and grease fitting