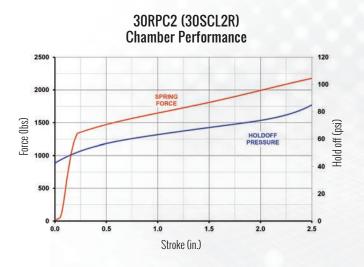

#### Stroke

The remote chambers are available in a 2.5" and 3" stroke, with custom specifications available upon request.