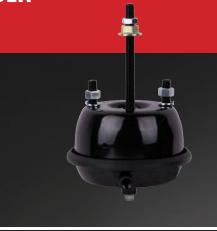

TSE Brakes offers a unique "pull-to-lock" chamber as part of its OmniBrake family. This chamber was originally designed as a tailgate lock for dump trucks/trailers that allowed drivers to release the tailgate when air pressure is applied. In addition to use as a tailgate lock, the remote chamber has found many new markets, including use as a drawbar lift and clamp apparatus.

# **Better Design**

The OmniBrake remote chamber features TSE's patented design with a completely sealed, all steel housing and center section. The main spring is made from chrome silicon pre-tempered wire and specially coated to provide you with premium life and durability characteristics.