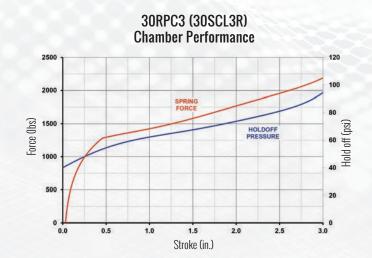

#### Stroke

The remote chambers are available in a 2.5" and 3" stroke, with custom specifications available upon request.

# 30RPC2 & 30RPC3

| PART NUMBER | Stroke<br>(in.) | Service<br>Volume<br>(in.3) | Weight<br>(lbs) | A<br>(in.) | B<br>(in.) | C<br>(in.) | D<br>(in.)            | Inlet<br>Ports | Mounting<br>Studs |
|-------------|-----------------|-----------------------------|-----------------|------------|------------|------------|-----------------------|----------------|-------------------|
| 30RPC2      | 2.50            | 92                          | 12.7            | 8.1        | 4.75       | 5.1        | Customer<br>Specified | 3/8-18<br>NPTF | 5/8-11<br>UNC     |
| 30RPC3      | 3.00            | 110                         | 12.9            | 8.1        | 4.75       | 5.1        | Customer<br>Specified | 3/8-18<br>NPTF | 5/8-11<br>UNC     |