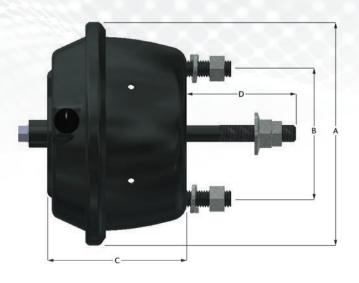

# 30RPC2 & 30RPC3

| PART NUMBER | Stroke<br>(in.) | Service<br>Volume<br>(in.3) | Weight<br>(lbs) | A<br>(in.) | B<br>(in.) | C<br>(in.) | D<br>(in.)            | Inlet<br>Ports | Mounting<br>Studs |
|-------------|-----------------|-----------------------------|-----------------|------------|------------|------------|-----------------------|----------------|-------------------|
| 30RPC2      | 2.50            | 92                          | 12.7            | 8.1        | 4.75       | 5.1        | Customer<br>Specified | 3/8-18<br>NPTF | 5/8-11<br>UNC     |
| 30RPC3      | 3.00            | 110                         | 12.9            | 8.1        | 4.75       | 5.1        | Customer<br>Specified | 3/8-18<br>NPTF | 5/8-11<br>UNC     |